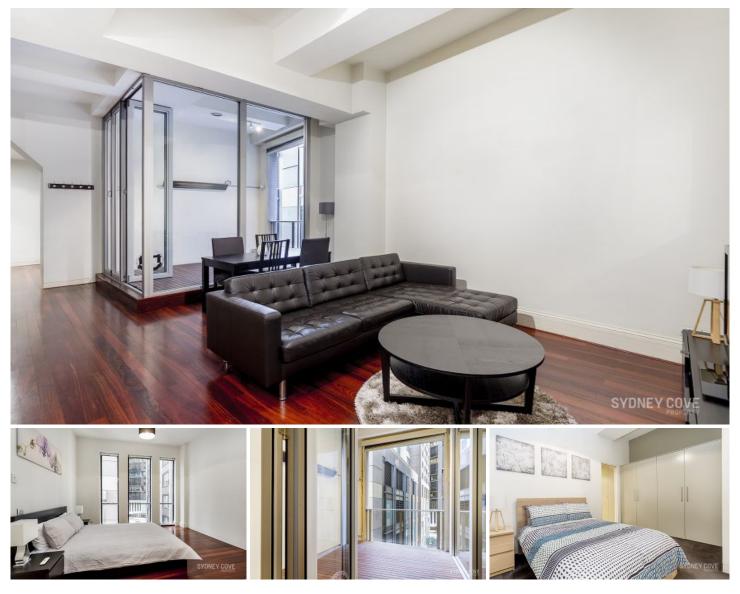

## 2 York Street SYDNEY NSW

Fabulous opportunity to move into this cute two bedroom apartment in the sophisticated Portico building. This split level apartment represents contemporary living at its best.

- Jarrah polished floor boards and large living and dining area

- Features floor to ceiling windows and 4.2 metre high ceilings

- Modern bathroom with a red and white limestone bathroom

- Open plan kitchen with Smeg appliances, a spacious 84sqm

- East facing with city views and outdoor entertaining balcony

- Intelligent floor plan, two spacious bedrooms, split level apt

- Security access, 24h concierge & central location near