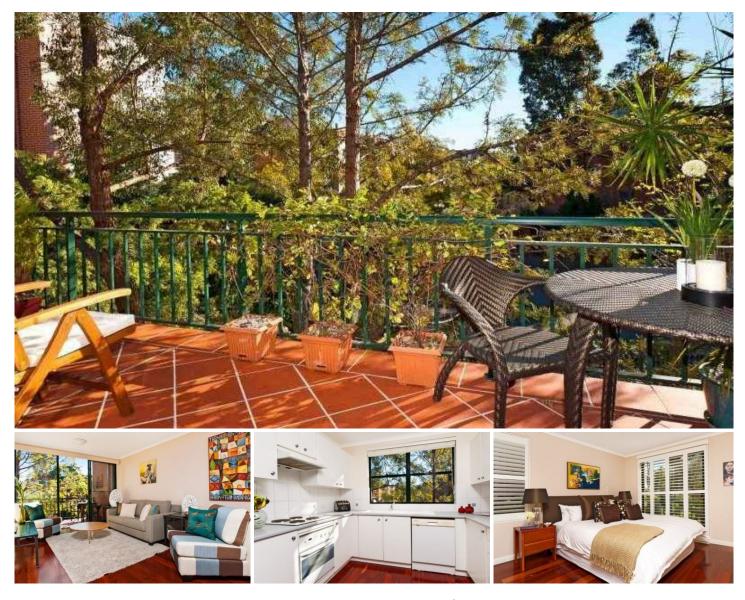

## 2 Williams Parade DULWICH HILL NSW

Set within a quiet tree lined cul-de-sac, this superbly presented apartment offers open and spacious living areas saturated with natural light, premium features leaving little to be desired and ample storage all in a prime location within walking distance to Arlington reserve, local cafe's, shops and public transport including the recently established Light Rail.

## Key Points

- \*Three generously sized bedrooms w/ built ins
- \*Master bedroom with walk in robe and ensuite
- \*Polished timber floorboards with zoned air con \*Entertainers balcony and communal facilities
- \*Secure parking spaces with additional storage