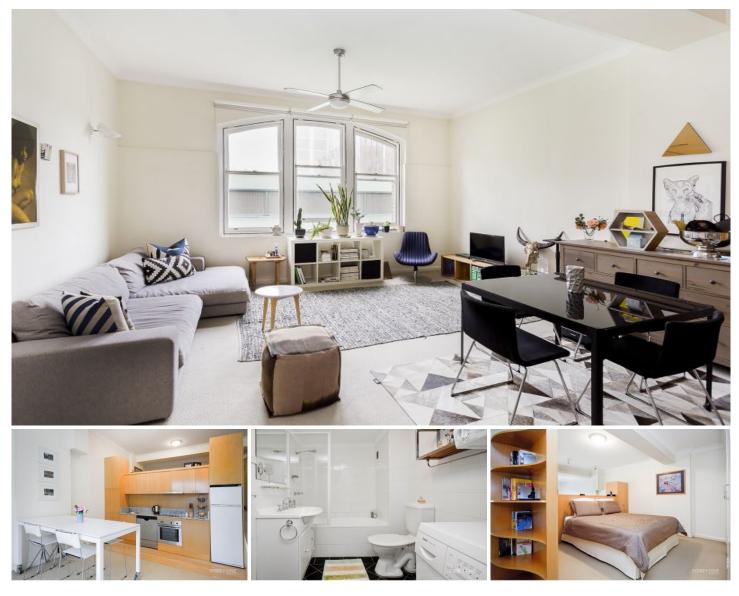

## 26 Kippax Street SURRY HILLS NSW

Trendy city pad in the ever-popular Surry Hills area. Rarely available this New York style, warehouse conversion is in one of the most sought-after streets in Surry Hills. The loft style, sun drenched apartment boasts high ceilings and a large north facing feature window in the living area, a generous floor plan and is quietly positioned at the back of the building in vibrant Kippax Street, close to Prince Alfred Park and the light rail.

Key points:

- Attractive open plan layout with ample natural sunlight throughout

- Good sized loft style bedroom with built-ins providing great storage

- Modern bathroom with full bathtub, internal laundry facilities