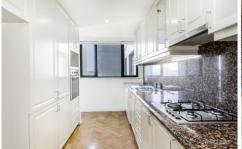

## Key Points:

- \* Modern stone kitchen, gas stove
- \* Luxury marble bathrooms, bath
- \* Double bedrooms with built-ins
- \* Corner floorplan, maximising views
- \* Large balcony, ideal for entertaining
- \* A/C, 24hr concierge, pool, gym, spa