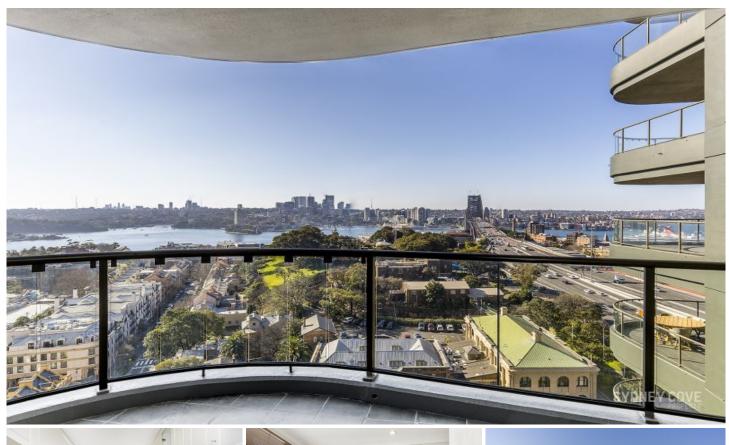

## **168 Kent SYDNEY NSW**

Enjoying views out over the Harbour, this refurbished apartment offers a fresh vibrant interior with classically styled finishes. Located within the tightly held 'Observatory Tower', which offers residents 5 star luxury and prime positioning, with all of the areas fine eateries and shopping within close proximity as well as parks, transport, Barangaroo and the Harbour.

## Key Points:

- \* Modern stone kitchen, gas stove
- \* Luxury marble bathrooms, bath
- \* Double bedrooms with built-ins
- \* Corner floorplan, maximising views
- \* Large balcony, ideal for entertaining
- \* A/C, 24hr concierge, pool, gym, spa