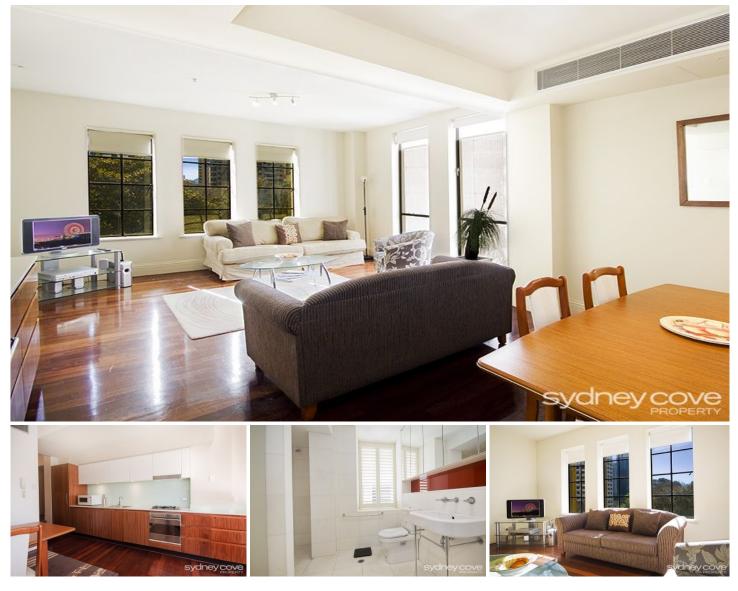

## 2 York Street SYDNEY NSW

New York style apartment in the unique 'Portico' building. Created from the old Scot's Church this landmark development offers a combination of historical and modern touches whilst being located in a prime CBD position with shops, cafes, transport, the Rocks and Circular Quay all within a close proximity.

Key Points:

- \* Modern stone kitchen with European alliances
- \* Large bedroom with ample built in robes
- \* Chic limestone bathroom with shower
- \* Ducted Air-conditioning & internal laundry
- \* Polished floor, intercom entry & fob access
- \* 24 hour concierge, lift, car space (stacker)