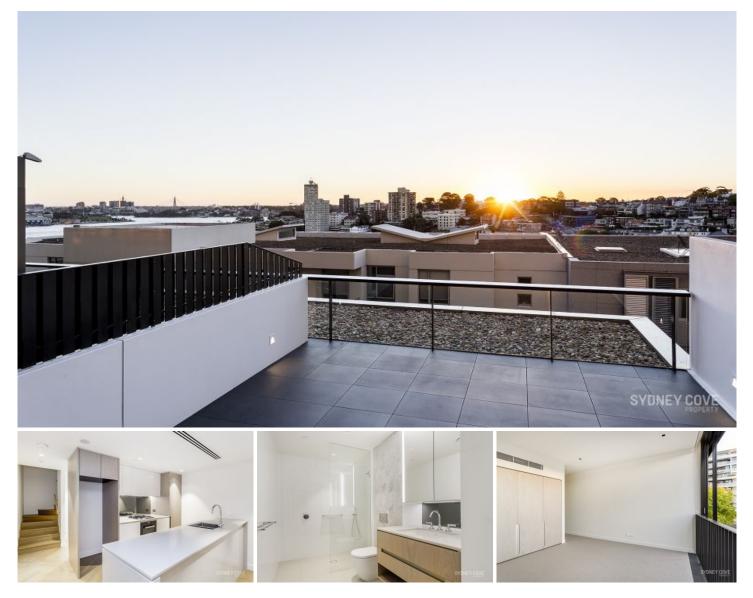

## 88 Alfred Street MILSONS POINT NSW

The Alfred is a beautiful development in the very popular Milsons Point. Raising the bar on luxury living, this excellent two apartment enjoys open plan living, high end luxury finishes throughout and a large terrace area. The location is first class with bars, restaurants, transport at your door step.

Key Points:

- \* Large open plan living & dining area
- \* Double bedrooms with built-in-robe
- \* Quality bathroom with high end fittings
- \* Excellent kitchen with gas cooking
- \* Internal laundry, air conditioning
- \* Secure building, intercom & lift access
- \* Walk to bars, restaurants & transport