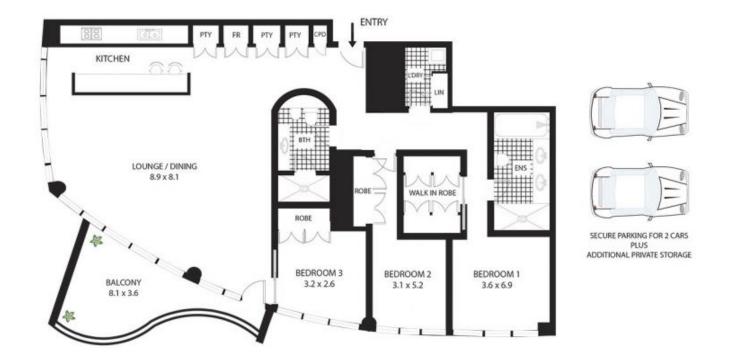

## 129 Harrington St, Sydney

All measurements are approximate only. Plan is provided as an indication of layout