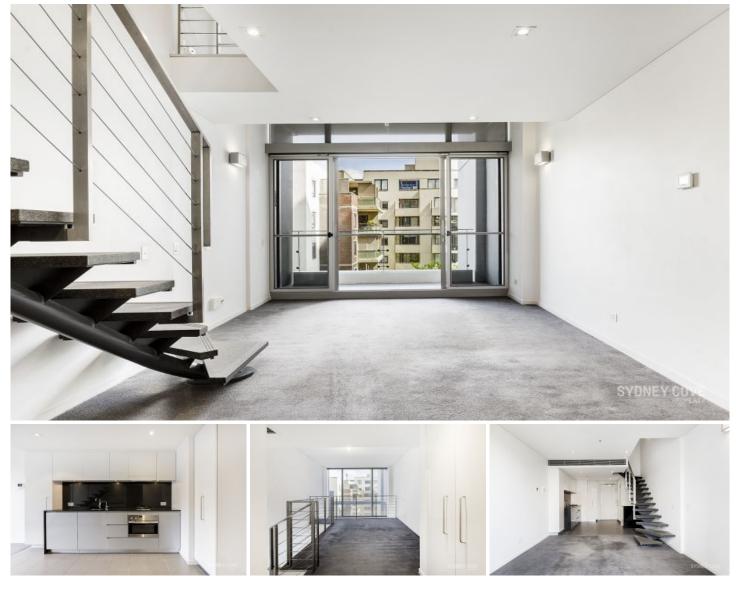

## 81 Macleay Street POTTS POINT NSW

Two story apartment located in the vibrant and popular 'lkon' in the heart of Potts Point. This modern, townhouse style abode offers New York style building living and is moment to the areas many famous restaurants, cafes, shops & lifestyle

## Key Points:

- \* Large open, split level floorplan
- \* Modern Miele kitchen, gas stove
- \* Sleek bathroom, stone/tile finish
- \* Large bedroom with built-in robes
- \* Air con, internal laundry, intercom
- \* Concierge, pool, gym and sauna
- \* Complete with single car space