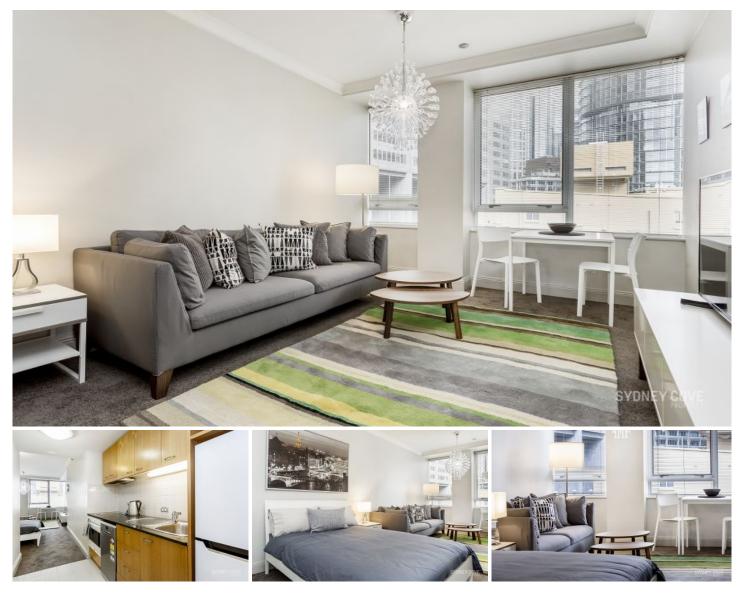

## 38 Bridge Street SYDNEY NSW

Boasting views over Bridge Street and plenty of natural light this apartment is definitely one to inspect. Positioned on level 16 of the contemporary, sought-after Bridgeport building, this light & airy studio apartment is only moments to the Rocks, Circular Quay, and the Northern city's finest shopping bars and restaurants.

Views over Bridge street to beautiful heritage buildings High ceilings, granite kitchen with a built in wardrobe Great condition throughout, with ducted air-conditioning Fully tiled bathroom with laundry, inc washer/dryer Onsite Building Manager, gymnasium and secure access