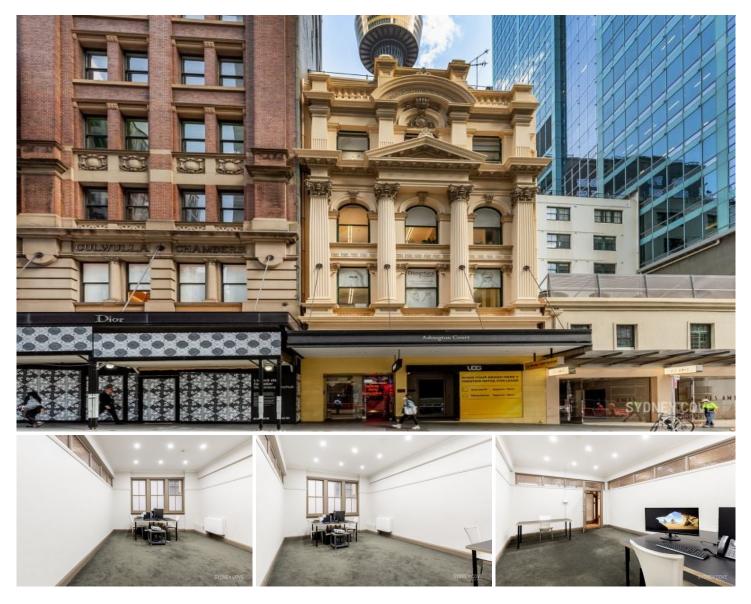

## 147 King Street SYDNEY NSW

Located opposite the MLC centre and with neighbouring flagship retail stores such as Hermes, Bvlgari, Chanel and much more the positioning close to public transport and amenities is second to none.

- 24sqm of GLA, appropriate for many uses
- Heritage building with a smart feel,
- Shared updated bathrooms on each floor
- 3 Large windows, with an abundance of natural light
- Multiple internet and power connections
- Located on Level 3 with lift access
- Solid tenant in place