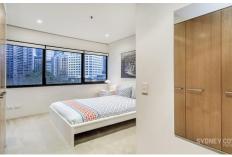

## **Key Points:**

- \* Spacious open living area, curved aspect
- \* City views wih floor to ceiling windows
- \* Large galley kitchen, quality appliances
- \* Double bedroom with built in wardrobe
- \* Modern stone bathroom, walk in shower
- \* Ducted air-conditioning & internal laundry
- \* 24 hour concierge, lap pool, gym & more