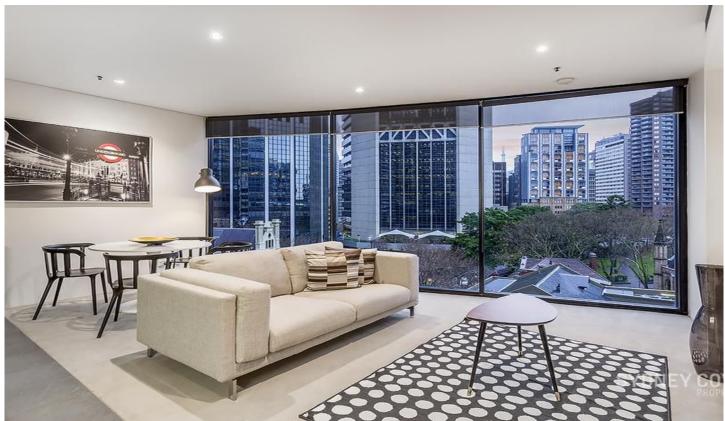

## 129 Harrington Street SYDNEY NSW

Located in the prestige 'Cove' building, this unique curved apartment offers a captivating view of the CBD from the floor to ceiling glass. Located in the Heart of the Rocks it is moments to Wynyard station, shops & restaurants.

## **Key Points:**

- \* Spacious open living area, curved aspect
- \* City views wih floor to ceiling windows
- \* Large galley kitchen, quality appliances
- \* Double bedroom with built in wardrobe
- \* Modern stone bathroom, walk in shower
- \* Ducted air-conditioning & internal laundry
- \* 24 hour concierge, lap pool, gym & more