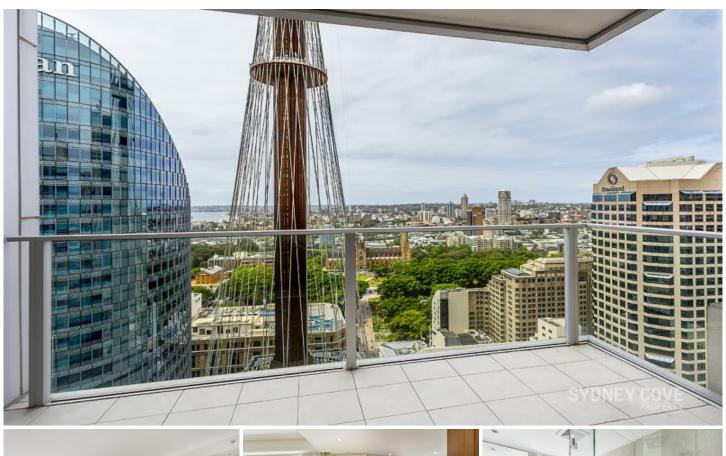

## 68-70 Market Street SYDNEY NSW

Unfurnished two bedroom apartment located on level 31 of the prestigious international Swissotel. Enjoy a 5 star lifestyle surrounded by the best amenities including the State Theatre, Queen Victoria building, Pitt Street Mall, Hyde Park and more. These apartments are separate and exclusive from the hotel; however, many hotel facilities are available to residents.

## Key points:

- \* Queen sized bedrooms, built in robes
- \* Stone kitchen with quality appliances
- \* Elegant marble bathrooms + laundry
- \* Balcony with city views, Ducted A/C
- \* Pool & spa
- \* Concierge, valet parking, city views!