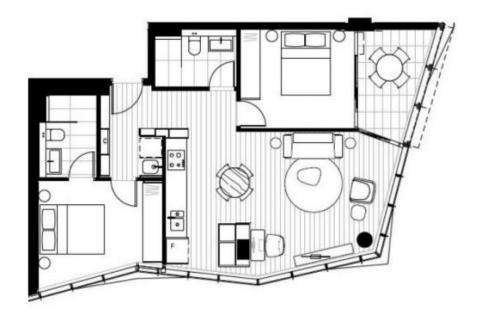

## **38 York Street SYDNEY NSW**

This apartment is pure luxury. With two double sized bedrooms, this apartment is beautifully appointed with quality finishes and is complete with corporate furnishings throughout. Positioned high on a corner of the York & George, this apartment captures commanding views over the city. Residents enjoy the five star building facilities which includes concierge, heated horizon pool, gym & outdoor area, whilst being located right in the centre of the CBD.

Key Points:

- Light filled, large open plan living area
- Two bedrooms with built in wardrobes
- Private winter garden ideal for entertaining
- Modern kitchen with integrated appliances

View : https://www.sydneycoveproperty.com/lease/nsw/ sydney-city/sydney/residential/apartment/655696 2