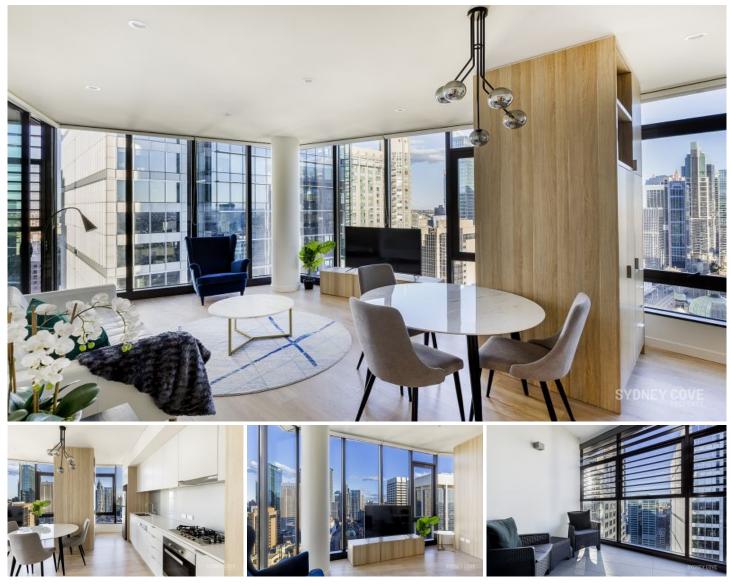

## **38 York Street SYDNEY NSW**

This apartment is pure luxury. With two double sized bedrooms, this apartment is beautifully appointed with quality finishes and is complete with corporate furnishings throughout. Positioned high on a corner of the York & George, this apartment captures commanding views over the city. Residents enjoy the five star building facilities which includes concierge, heated horizon pool, gym & outdoor area, whilst being located right in the centre of the CBD.

Key Points:

- Light filled, large open plan living area
- Two bedrooms with built in wardrobes
- Private winter garden ideal for entertaining
- Modern kitchen with integrated appliances

View : https://www.sydneycoveproperty.com/lease/nsw/ sydney-city/sydney/residential/apartment/655696 2