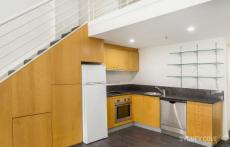

## 26 Kippax Street SURRY HILLS NSW

This stylish loft apartment in the ever-popular Surry Hills area has it all. Rarely available this New York style, warehouse conversion is in one of the most sought-after streets in Surry Hills. It is located close to Central station and all of Surry Hills shops, bars, restaurants & cafes.

## **Key Points:**

- \* Open plan lounge and dining room
- \* Ensuite to bedroom, Built in robes
- \* Powder room at entrance, Laundry
- \* Security building, Lift access, Intercom