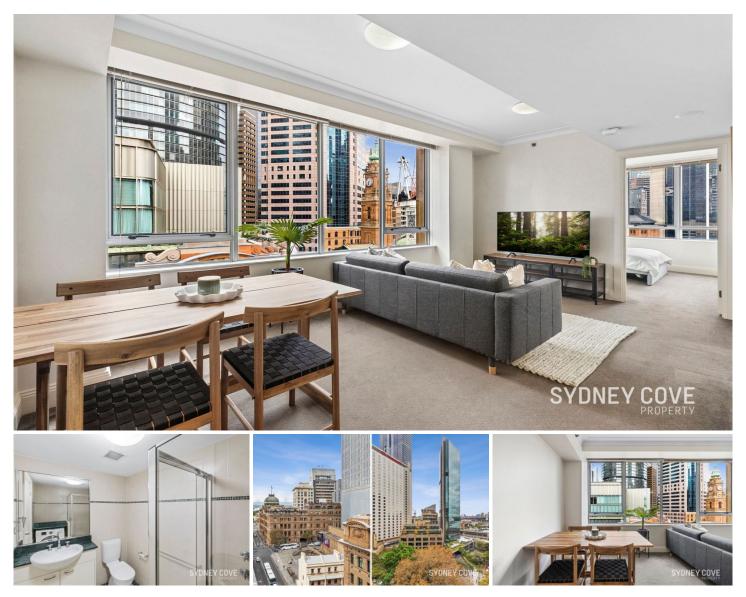

## **38 Bridge Street SYDNEY NSW**

Centrally located in the "Bridgeport" apartment building this one bedroom has all the necessary details. A very short walk to Sydney Harbor which boasts bars, restaurants, cafe's and train station.

Key points:

- \* Large open & spacious floor plan
- \* Stone kitchen with gas appliances
- \* Double bedroom with built in robes
- \* Tiled bathroom, Internal Laundry, AC
- \* Onsite building manager, Intercom