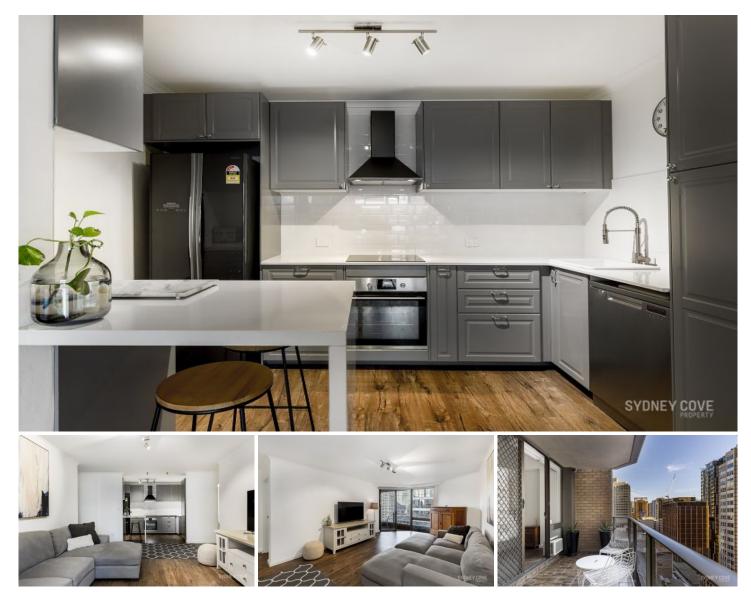

## **25 Market Street SYDNEY NSW**

Positioned on a high floor in The Berkeley, this light filled apartment has been recently renovated throughout. This sophisticated apartment is pure luxury with a high-quality kitchen, timber flooring & a modern bathroom. Located in heart of the CBD, residents enjoy being walking distances to the many top restaurants, bars and shopping hubs whist having access to the citys best transport.

## Key Points:

- \* Renovation apartment with an open plan layout
- \* Kitchen with stone bench & quality appliances
- \* Large modern bathroom with bath tub
- \* Bedroom with executive style fitted wardrobe
- \* Private balcony, internal laundry & , air cond
- \* Minutes to local bars, shopping & restaurants
- \* Immediate access to all local public transport