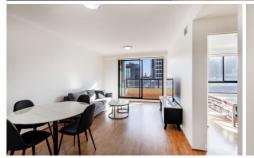

## 1 Hosking Place SYDNEY NSW

With one of the best floorplan in the building and immaculately presented, this large one bedroom apartment would be an ideal city pad. With fantastic city views from its balcony, light and airy interiors and great layout this apartment is an absolute must to inspect.

## Key Points:

- \* Spacious, Lounge & dining areas off kitchen
- \* One Large balcony with city sweeping views
- \* Large modern gas kitchen, quality appliances
- \* Double bedroom, walk in robe balcony access
- \* Modern ensuite style bathroom off main bedroom
- \* Separate internal laundry with dryer, Ducted A/C