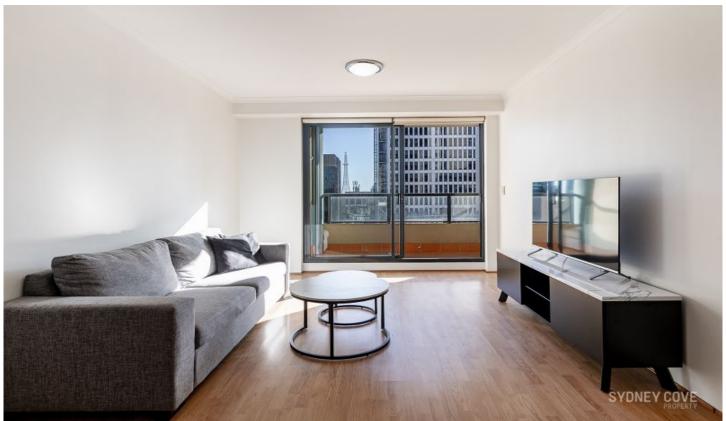

## 1 Hosking Place SYDNEY NSW

With one of the best floorplan in the building and immaculately presented, this large one bedroom apartment would be an ideal city pad. With fantastic city views from its balcony, light and airy interiors and great layout this apartment is an absolute must to inspect.

## Key Points:

- \* Spacious, Lounge & dining areas off kitchen
- \* One Large balcony with city sweeping views
- \* Large modern gas kitchen, quality appliances
- \* Double bedroom, walk in robe balcony access
- \* Modern ensuite style bathroom off main bedroom
- \* Separate internal laundry with dryer, Ducted A/C