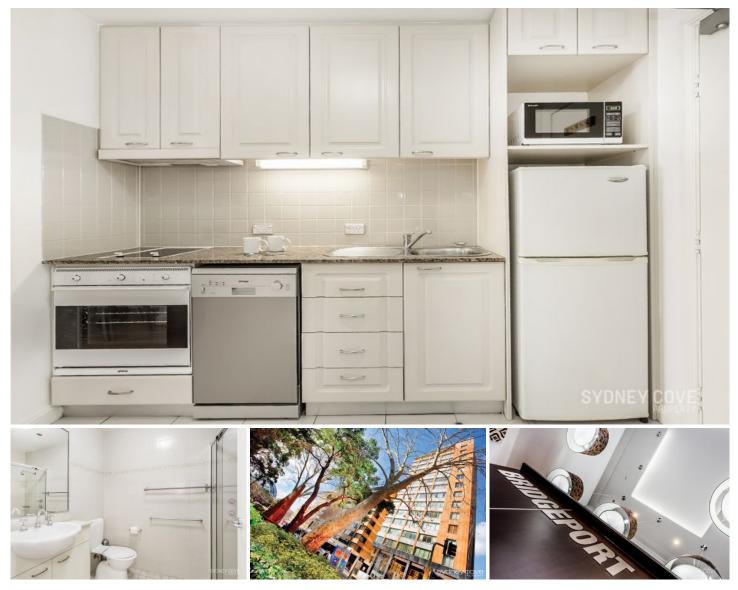

## 38 Bridge Street SYDNEY NSW

Enjoy Sydney Harbour lifestyle and convenience from this studio apartment located in the newly refurbished 'Bridgeport'. Positioned in Circular quay, it enjoys magnificent convenience to Circular Quay station and wharf, Martin Place, Shops, Restaurants and more. The ideal location it is sure to impress!

Key points:

- \* Large interior with impressive outlook
- \* Stone kitchen with quality appliances
- \* modern bathroom with internal laundry
- \* Ducted air-conditioning, built in robe, lift
- \* Concierge, recently refurbished, gym