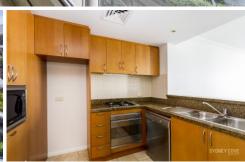

## **Key Points**

- \* Recently updated paint & carpet throughout
- \* Open floorplan with impressive city views
- \* Large kitchen, quality appliances & gas stove
- \* Marble bathrooms, main with bath & shower
- \* Large private balcony, perfect for entertaining
- \* Internal laundry, air-conditioning, intercom entry
- \* 24h concierge, indoor pool & fully equipped gym
- \* Single car space, secure fob entry & lift access