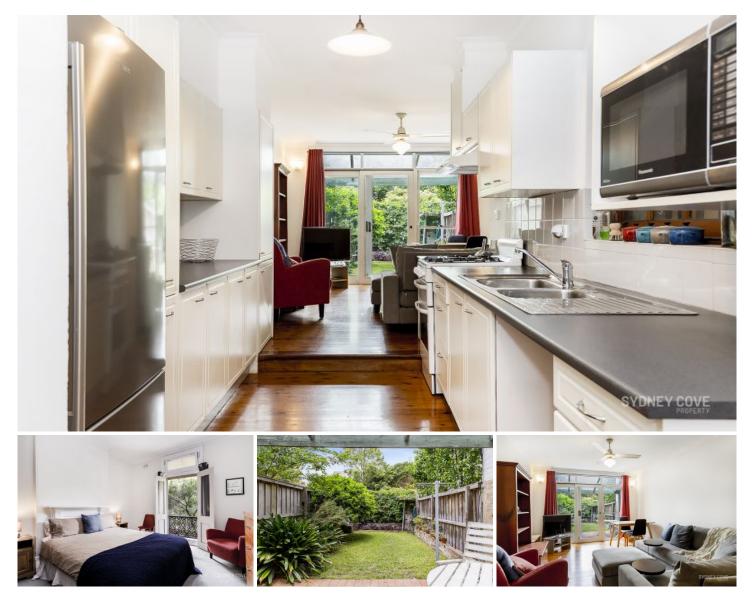

## **31 Fowler Street CAMPERDOWN NSW**

This well presented 4-bedroom terrace located in the Heart of Camperdown is a short walk to many of the areas local cafes, shops, schools and parks. Located across from Camperdown park and within close proximity to the Sydney CBD, this property is not to be missed.

- Large 4-bedroom terrace, main with balcony
- Well-presented kitchen with gas cooking
- Recently renovated bathroom with bath
- Low maintenance courtyard, street parking

View : https://www.sydneycoveproperty.com/lease/nsw/i nner-west/camperdown/residential/terrace/63850 92