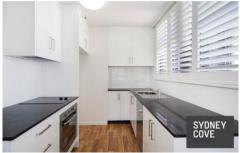

## **Key Points:**

- \* Open plan lounge and dining area
- \* North facing, sweeping city views
- \* Renovated throughout, Split A/C
- \* Double bedroom with built in robe
- \* Single car space, Secure building