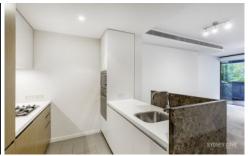

## Features include:

- Double bedroom with built in wardrobes
- Bathroom with walk-in shower & separate bath
- Large modern open plan living and dining area
- Kitchen with stone benches & stainless appliances
- Private timber decked balcony with gas outlet
- Internal laundry, ducted A/C & intercom entry
- Beautiful building facilities including pool & gym
- Security building close to shops, cafes & transport