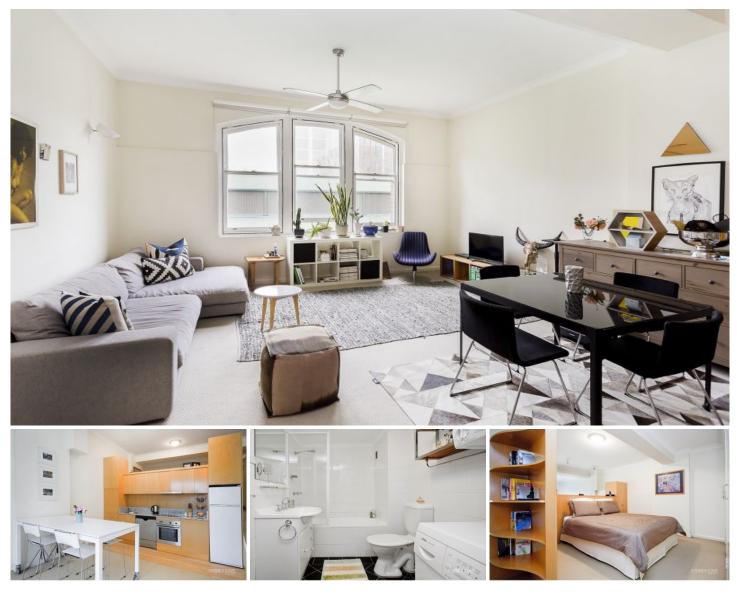

## 26 Kippax Street SURRY HILLS NSW

Trendy city pad in the ever-popular Surry Hills area. Rarely available this New York style, warehouse conversion is in one of the most sought-after streets in Surry Hills. The loft style, sun drenched apartment boasts high ceilings and a large north facing feature window in the living area, a generous floor plan and is quietly positioned at the back of the building in vibrant Kippax Street, close to Prince Alfred Park and the upcoming light rail.

Key points:

- Attractive open plan layout with ample natural sunlight throughout

- Good sized loft style bedroom with built-ins providing great storage

- Modern bathroom with full bathtub, internal laundry facilities