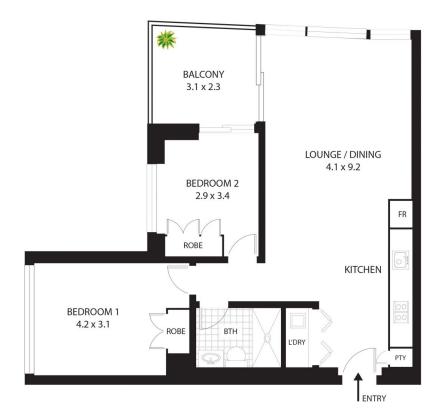

## 130 Elizabeth Street SYDNEY NSW

Be one of the first to enjoy Sydneys latest development, One 30 Hyde Park. This first-class building is located in the epicentre of the CBD, providing a world class living experience. This 2 bedroom apartment comes fully furnished and has been beautifully fitted with solid Herringbone timber flooring, modern finishes and large floor to ceiling glass windows. The apartment has ducted reverse cycle air-conditioning, and a state-of the art gas kitchen, Carrera marble & Gaggenau appliances. The apartment has a laundry with dryer & washing machine and a storage room. The apartment is opposite Hyde Park, Museum Station, shops, restaurants, cafes and bars. This 25th floor apartment has lovely views of Botany Bay and the city skyline. The apartment also has access to a communal barbeque area, and a fully fitted gym.

2 🗀 1 造

**View**: https://www.sydneycoveproperty.com/lease/nsw/sydney-city/sydney/residential/apartment/631365

Kayla Caldwell 02 9241 1288

Cherie Xue 02 9241 1288

Key points:

All measurements are approximate only. Plan is provided as an indication of layout