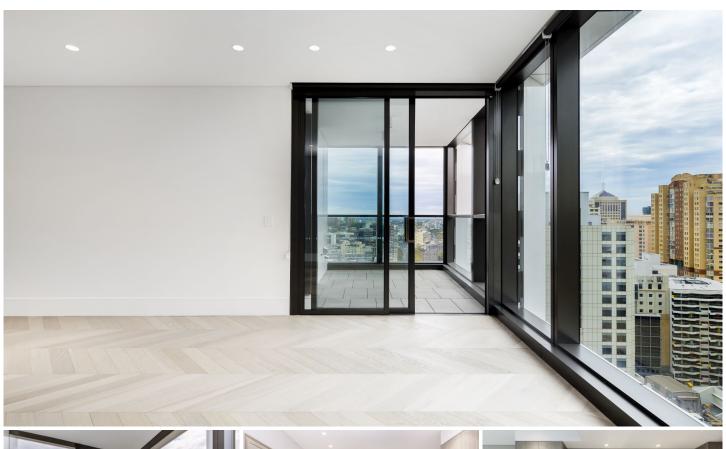

## 130 Elizabeth Street SYDNEY NSW

Be one of the first to enjoy Sydneys latest development, One 30 Hyde Park. This first-class building is located in the epicentre of the CBD, providing a world class living experience. This 2 bedroom apartment comes fully furnished and has been beautifully fitted with solid Herringbone timber flooring, modern finishes and large floor to ceiling glass windows. The apartment has ducted reverse cycle air-conditioning, and a state-of the art gas kitchen, Carrera marble & Gaggenau appliances. The apartment has a laundry with dryer & washing machine and a storage room. The apartment is opposite Hyde Park, Museum Station, shops, restaurants, cafes and bars. This 25th floor apartment has lovely views of Botany Bay and the city skyline. The apartment also has access to a communal barbeque area, and a fully fitted gym.