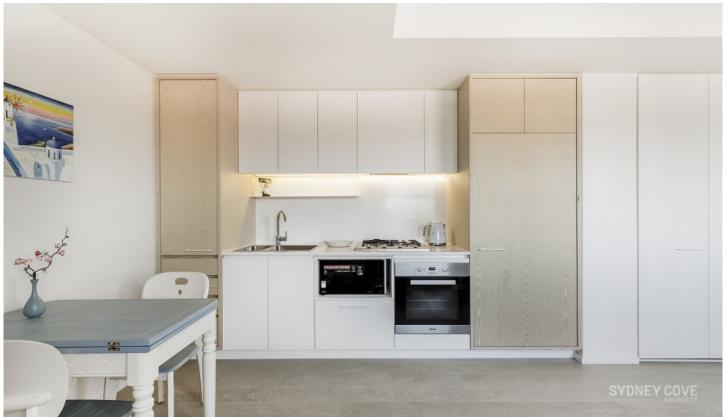

## 1 Steam Mill Lane HAYMARKET NSW

This beautifully presented one bedroom apartment is the perfect residence. It offers pure luxury with a high-quality kitchen, timber flooring & a modern bathroom. The close proximity to restaurants, entertainment, shopping & cafes makes this luxury apartment the pinnacle of city living.

## **Key Points:**

- \* Near new development, timber flooring throughout
- \* Generous sized bedroom with built in wardrobe
- \* Internal laundry, air conditioning, security building
- \* Minutes to local bars, shopping & restaurants
- \* Immediate access to all local public transport
- \* Walking distance to Sydney CBD, Darling Harbour