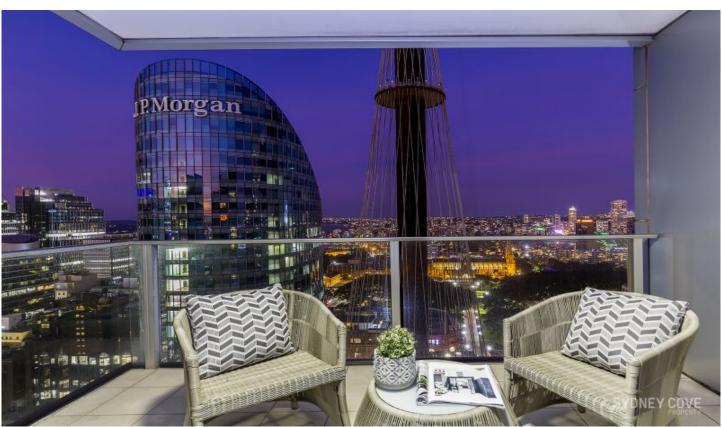

## 68-70 Market Street SYDNEY NSW

This stunning one-bedroom residence in the esteemed Tower apartments atop the five-star Swissotel in the heart of the CBD is a must to inspect. Positioned high up on the 27th floor, enjoy expansive, stunning city views and an abundance of natural light. Views encompass the beautiful greenery of Hyde Park, St Marys Cathedral, Sydney Tower, Harbour glimpses and far reaching views to Sydney Harbour Bridge and easterly towards Bondi. The Tower Apartments is positioned in an enviable location that has no rival for sheer convenience.

## **Key Points:**

- Freshly painted and new carpet throughout
- High-level eastern position provides sun-filled interiors
- Incredible cityscape vistas including Harbour Bridge views
- Spacious gas kitchen with ample bench space, internal