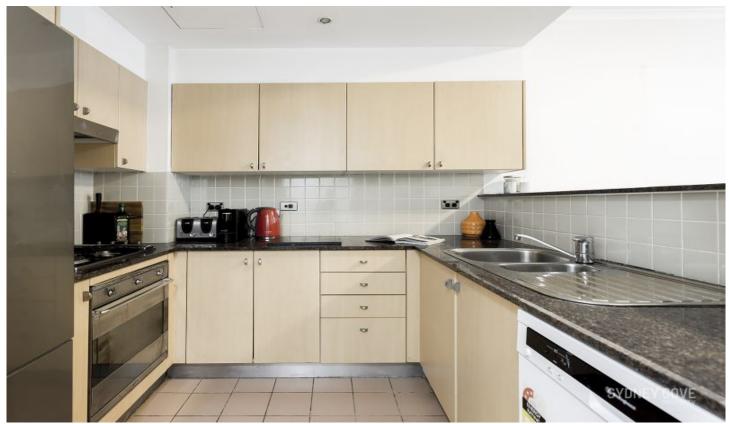

## Key Points:

- Well-proportioned interiors & good sized balcony
- Modern gas kitchen, good bench/cupboard space
- Bedroom with built-in wardrobe & balcony access
- Security building and levels with visual intercom
- Outdoor pool, BBQ, gym, on-site Building Manager
- Provides separate internal laundry including dryer
- The apartment has ducted air-conditioning t/out