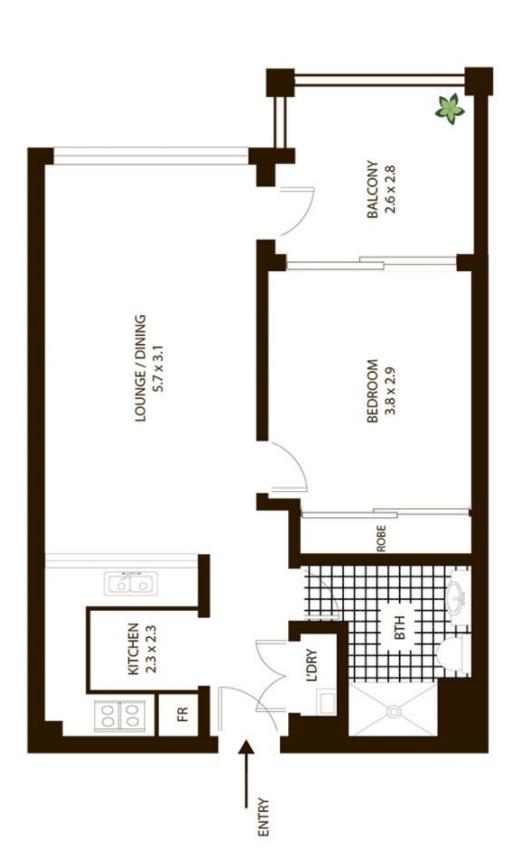

## Key Points:

- Well-proportioned interiors & good sized balcony
- Modern gas kitchen, good bench/cupboard space
- Bedroom with built-in wardrobe & balcony access
- Security building and levels with visual intercom
- Outdoor pool, BBQ, gym, on-site Building Manager
- Provides separate internal laundry including dryer
- The apartment has ducted air-conditioning t/out

# 1201/1 Hosking Place, Sydney

SCALE

All measurements are approximate only. Plan is provided as an indication of layout