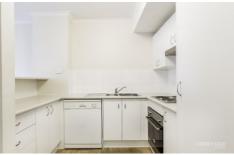

## **Key Points:**

- Freshly painted throughout
- Spacious light-filled interiors, well-proportioned and good sized balcony
- Good sized kitchen with dishwasher, ample cupboard and bench space
- Ensuite style bathroom with bath, accessible from bedroom and entry
- Bedroom with built-in robe, access to the balcony, air-con throughout