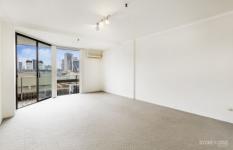

## **Key Points:**

- Freshly painted throughout
- Spacious light-filled interiors, well-proportioned and good sized balcony
- Good sized kitchen with dishwasher, ample cupboard and bench space
- Ensuite style bathroom with bath, accessible from bedroom and entry
- Bedroom with built-in robe, access to the balcony, air-con throughout