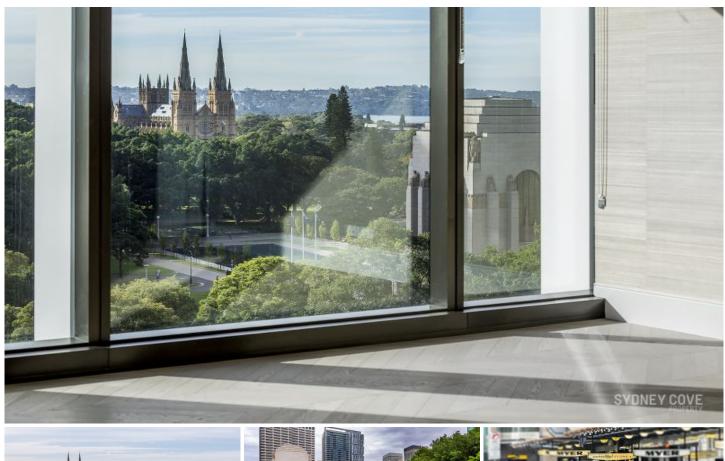

## 130 Elizabeth Street SYDNEY NSW

This first-class building is superbly located over Hyde Park, providing a world class living experience. This large one bedroom + study apartment has been beautifully fitted out with timber flooring and modern finishes and is only moments to Hyde Park, Museum Station, shops, restaurants, cafes and bars.

## Key points:

- Near new development in perfect CBD location
- One bedroom + Study, both with built in wardrobes
- Open plan living/dining with access to balcony
- Kitchen with stone benches, integrated appliances
- Chevron timber flooring & internal laundry
- Car space, storage, Air cond & security intercom
- Onsite concierge, lift access, gym & BBQ area
- Close to shops, transport & world-class restaurants