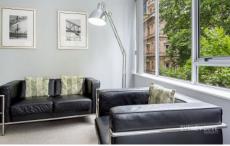

## Key Points:

- \* Modern, bright furnishings throughout
- \* Double bedroom, large built in wardrobe
- \* Open plan living room and dining room
- \* Large stone kitchen, quality appliances
- \* Modern bathroom with internal laundry
- \* Ducted A/C, secure lift access & intercom
- \* Building features concierge and gym