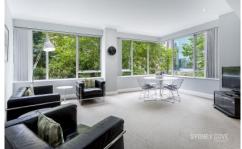

## Key Points:

- \* Modern, bright furnishings throughout
- \* Double bedroom, large built in wardrobe
- \* Open plan living room and dining room
- \* Large stone kitchen, quality appliances
- \* Modern bathroom with internal laundry
- \* Ducted A/C, secure lift access & intercom
- \* Building features concierge and gym