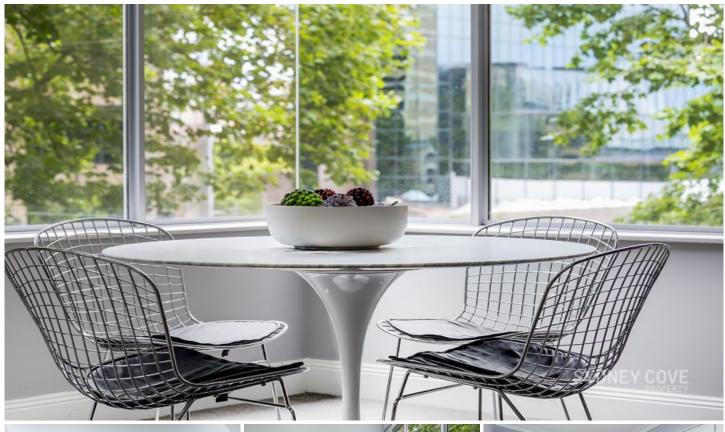

## Key Points:

- \* Modern, bright furnishings throughout
- \* Double bedroom, large built in wardrobe
- \* Open plan living room and dining room
- \* Large stone kitchen, quality appliances
- \* Modern bathroom with internal laundry
- \* Ducted A/C, secure lift access & intercom
- \* Building features concierge and gym