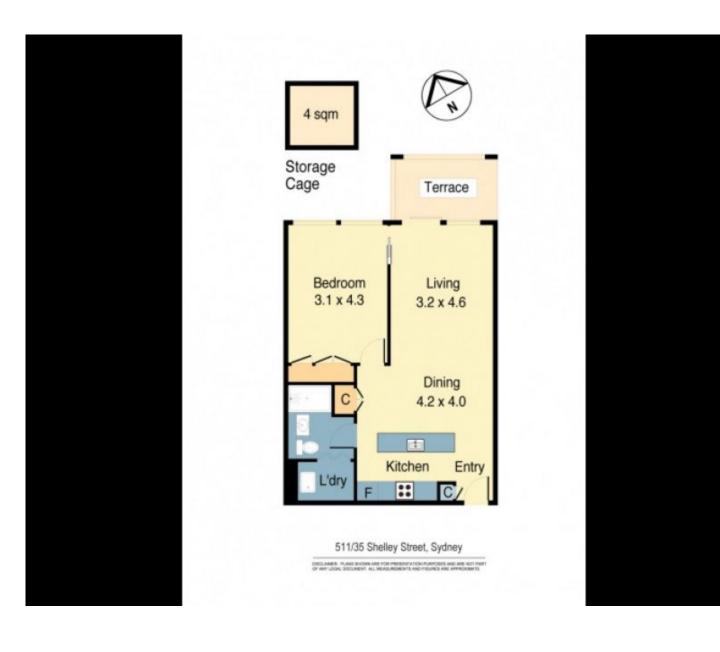

- Spacious lounge and dining area, open plan design
- Large master bedroom complete with walk in robes
- Sleek galley kitchen complete with gas appliances
- Own private balcony, east facing with city views
- Security intercom, storage space & internal laundry
- Resort style facilities including pool, gym and sauna
- Close to Barangaroo, Darling Harbour, Wynyard station
- Walk to the best restaurants, shopping & entertainment