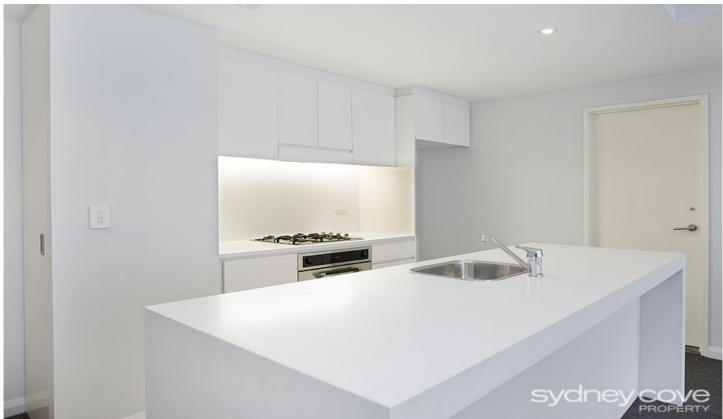

- Spacious lounge and dining area, open plan design
- Large master bedroom complete with walk in robes
- Sleek galley kitchen complete with gas appliances
- Own private balcony, east facing with city views
- Security intercom, storage space & internal laundry
- Resort style facilities including pool, gym and sauna
- Close to Barangaroo, Darling Harbour, Wynyard station
- Walk to the best restaurants, shopping & entertainment