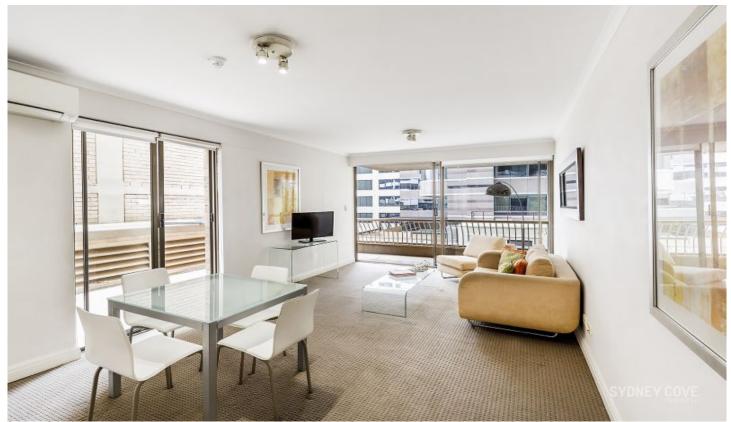

## 31-41 King Street SYDNEY NSW

Offering one of the City's most convenient addresses, this spacious apartment is the ideal city pad. Featuring a large internal floor plan with a wrap-around balcony ideal for entertaining, this fully furnished apartment is an excellent choice. Residents of the Savoy love its position as it is only walking distance to Shops, Bars, transport, Barangaroo and Darling Harbour.

## **Key Points:**

- \* Excellent open floor plan
- \* Huge entertainers balcony
- \* Light filled quality kitchen
- \* Bathroom with bath/shower
- \* Internal laundry, air cond
- \* Security building, lift access
- \* Perfect central CBD location