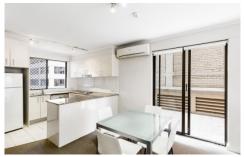

## 31-41 King Street SYDNEY NSW

Offering one of the City's most convenient addresses, this spacious apartment is the ideal city pad. Featuring a large internal floor plan with a wrap-around balcony ideal for entertaining, this fully furnished apartment is an excellent choice. Residents of the Savoy love its position as it is only walking distance to Shops, Bars, transport, Barangaroo and Darling Harbour.

## **Key Points:**

- \* Excellent open floor plan
- \* Huge entertainers balcony
- \* Light filled quality kitchen
- \* Bathroom with bath/shower
- \* Internal laundry, air cond
- \* Security building, lift access
- \* Perfect central CBD location