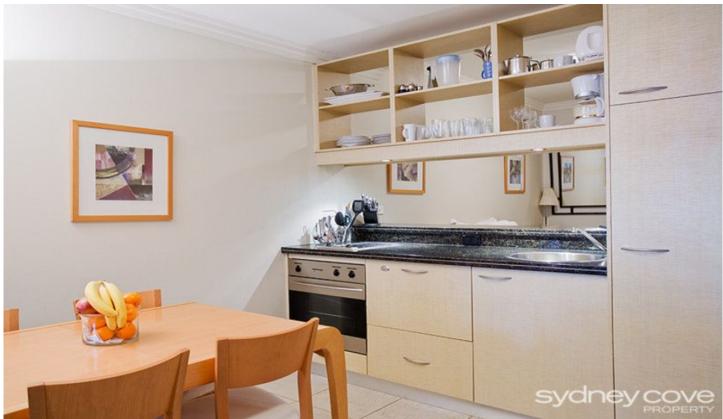

## **Key Points**

- \* Spacious bedroom w/ built in
- \* Large & modern tiled bathroom
- \* Bright and north facing balcony
- \* Internal laundry, air conditioning
- \* Lift access and secure building