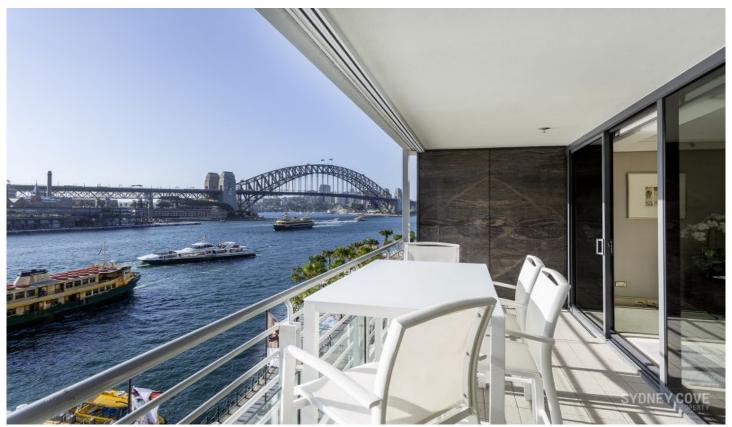

## 7 Macquarie Street SYDNEY NSW

Take advantage of this truly rare opportunity to secure one of the world's most desirable apartments! This two bedroom, flow through, apartment is located in the prestigious and famous 'Bennelong' apartments, located next to the Sydney Opera house. With arguably some of the best views on offer, it is surrounded by world class restaurants, shops, circular quay and much more.

## Key point:

- \* Luxurious interior with unbeatable views on the Harbour
- \* Flow through layout, bedrooms overlooking the park
- \* Open plan living area leading to entertainer's balcony
- \* Modern stone kitchen with quality European appliances
- \* Large bedrooms with built in robe & ensuite spa bathroom
- \* Internal laundry, ducted air-conditioning, intercom entry
- 24 hour concierge, indoor lap pool & gym, secure car