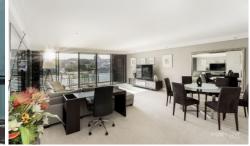

## 7 Macquarie Street SYDNEY NSW

Take advantage of this truly rare opportunity to secure one of the world's most desirable apartments! This two bedroom, flow through, apartment is located in the prestigious and famous 'Bennelong' apartments, located next to the Sydney Opera house. With arguably some of the best views on offer, it is surrounded by world class restaurants, shops, circular quay and much more.

## Key point:

- \* Luxurious interior with unbeatable views on the Harbour
- \* Flow through layout, bedrooms overlooking the park
- \* Open plan living area leading to entertainer's balcony
- \* Modern stone kitchen with quality European appliances
- \* Large bedrooms with built in robe & ensuite spa bathroom
- \* Internal laundry, ducted air-conditioning, intercom entry
- 24 hour concierge, indoor lap pool & gym, secure car