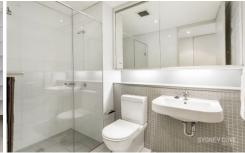

## **Key Points**

- Large modern open plan living area
- Floor to ceiling windows, private balcony
- Generous sized bedroom with built-in
- Modern bathroom, a/c, internal laundry
- Sleek kitchen complete with gas cooktop
- One secure car space, separate storage