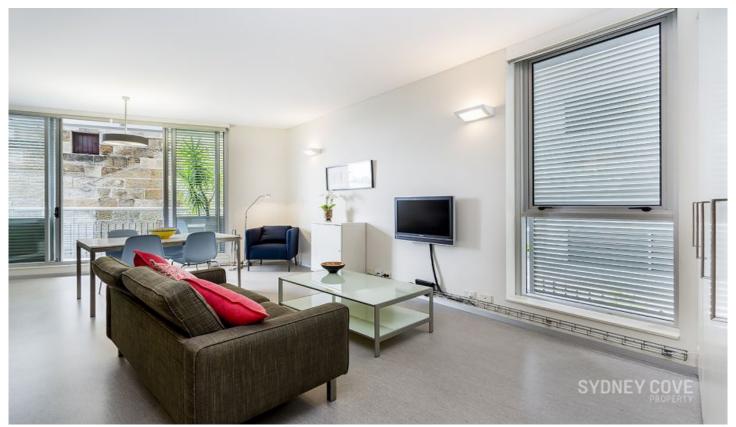

## 38 Hickson Road SYDNEY NSW

Located in a prime position on the door step of Barangaroo is this superbly presented single bedroom apartment. With an open plan design, this apartment has its own intimate balcony with Harbour views. 'The Bond' is a boutique building offering a cosmopolitan lifestyle. Residents enjoy the indoor pool and gym as well as the central position as it is an easy reach to Sydney's best restaurants, parks and shopping.

## **Key Points**

- Large modern open plan living area
- Floor to ceiling windows, private balcony
- Generous sized bedroom with built-in
- Modern bathroom, a/c, internal laundry
- Sleek kitchen complete with gas cooktop
- One secure car space, separate storage