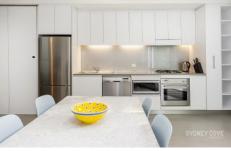

## **Key Points**

- Large modern open plan living area
- Floor to ceiling windows, private balcony
- Generous sized bedroom with built-in
- Modern bathroom, a/c, internal laundry
- Sleek kitchen complete with gas cooktop
- One secure car space, separate storage