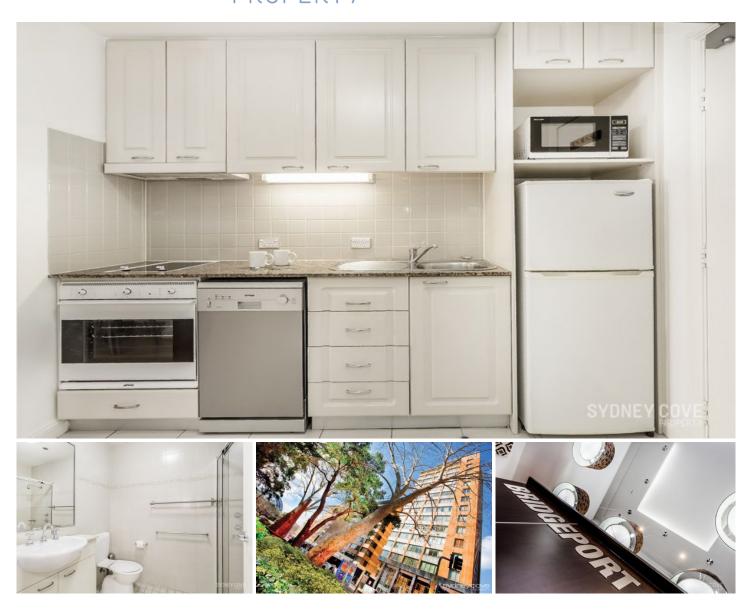

## 38 Bridge Street SYDNEY NSW

Enjoy Sydney Harbour lifestyle and convenience from this studio apartment located in the newly refurbished 'Bridgeport'. Positioned in Circular quay, it enjoys magnificent convenience to Circular Quay station and wharf, Martin Place, Shops, Restaurants and more. The ideal location it is sure to impress!

## Key points:

- \* Large interior with impressive outlook
- \* Stone kitchen with quality appliances
- \* modern bathroom with internal laundry
- \* Ducted air-conditioning, built in robe, lift
- \* Concierge, recently refurbished, gym