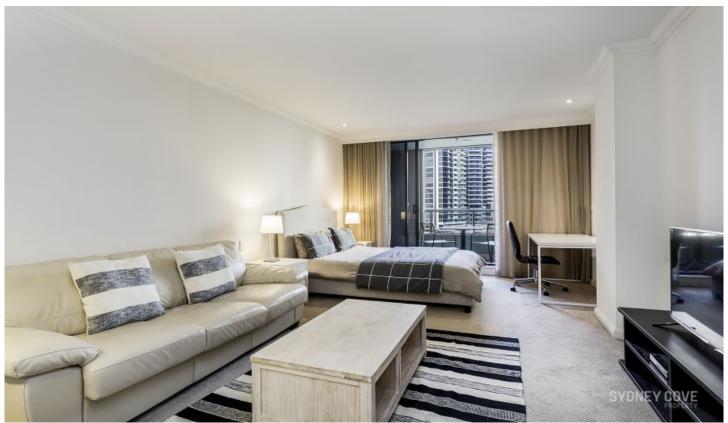

## **187 Kent Street SYDNEY NSW**

A fantastic opportunity to secure an East facing studio apartment in the prestigious Grand building. This high quality studio has recently been upgraded to include a luxurious furniture package and is only moments to the CBD, The Rocks, Barangaroo & transport.

## Key Points:

- A spacious layout including a fabulous living area
- Large entertaining balcony facing east, light filled
- Marble bathroom including walk in shower & bath
- Features city views, leafy green outlook, very quiet
- Stone galley kitchen, internal laundry and storage
- Short walk to Barangaroo, Darling Harbour & Rocks
- Located close to Harbour Bridge and Opera House