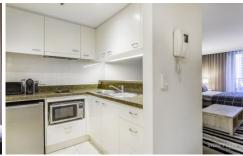

## Key Points:

- A spacious layout including a fabulous living area
- Large entertaining balcony facing east, light filled
- Marble bathroom including walk in shower & bath
- Features city views, leafy green outlook, very quiet
- Stone galley kitchen, internal laundry and storage
- Short walk to Barangaroo, Darling Harbour & Rocks
- Located close to Harbour Bridge and Opera House