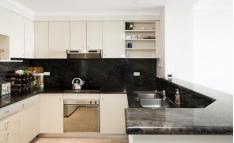

## Features include:

- Near new paint and carpet throughout
- Two double bedrooms with built-in wardrobes
- Two large bathrooms with stone finishes & bath
- Modern kitchen with gas stove & stone benches
- Open plan living area leading to private balcony
- Internal laundry, ducted air-cond & eastern aspect
- Security car space, lift access, 24 hour concierge
- Roof top pool, spa, gym and common balconies