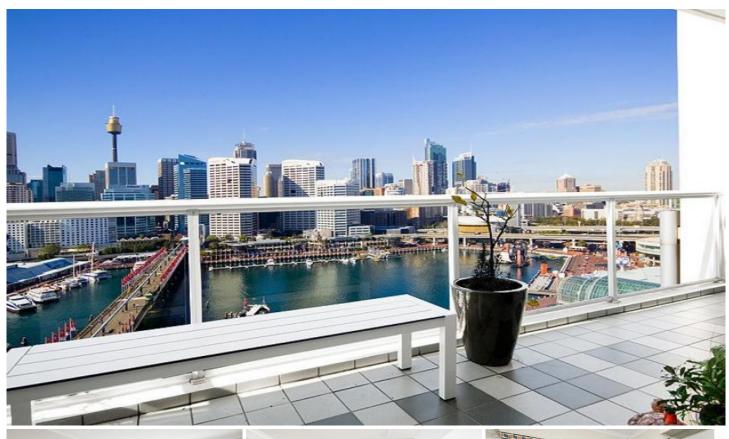

## **50 Murray Street PYRMONT NSW**

Located in the sought after 'Darling One' building is this unfurnished two bedroom apartment. Positioned on a high floor, this apartment enjoys views over Darling Harbour and the CBD. With only a short stroll to the heart of the city, this apartment is located in a trendy area with great pubs, shops and restaurants within meters of your front door.

## Features include:

- Near new paint and carpet throughout
- Two double bedrooms with built-in wardrobes
- Two large bathrooms with stone finishes & bath
- Modern kitchen with gas stove & stone benches
- Open plan living area leading to private balcony
- Internal laundry, ducted air-cond & eastern aspect
- Security car space, lift access, 24 hour concierge
- Roof top pool, spa, gym and common balconies