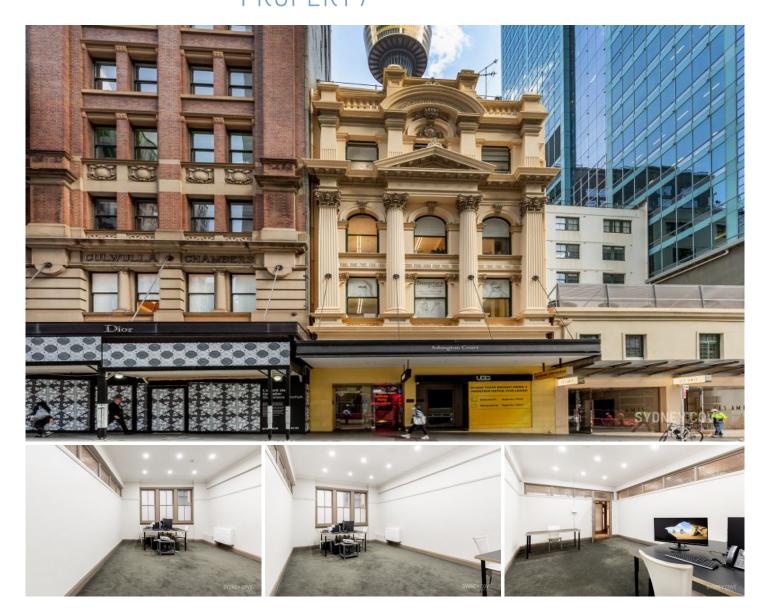

## 147 King Street SYDNEY NSW

Owner will also consider a sale. For further information please contact Gareth directly.

Located opposite the MLC centre and with neighbouring flagship retail stores such as Hermes, Bvlgari, Chanel and much more the positioning close to public transport and amenities is second to none.

- 24sqm of GLA, appropriate for many uses
- Heritage building with a smart feel,
- Shared updated bathrooms on each floor
- 3 Large windows, with an abundance of natural light
- Multiple internet and power connections
- Located on Level 3 with lift access

Contact Gareth from Sydney Cove Commercial now on 0422 247 973

Building Size: 24 sqm

View : https://www.sydneycoveproperty.com/le ase/nsw/sydney-city/sydney/commercial

/offices/6216380

Gareth Bootland 02 8259 3333