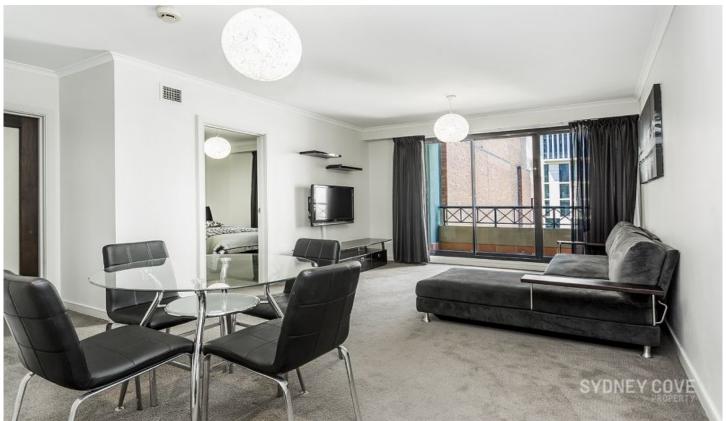

## 1 Hosking Place SYDNEY NSW

Centrally located in the "Aston" apartment building this one bedroom has all the necessary details. A very short walk to Martin place which boasts bars, restaurants, cafe's and train station.

## Key points:

- \* Large open & spacious floor plan
- \* Stone kitchen with gas appliances
- \* Double bedroom with built in robes
- \* Entertainers balcony off lounge room
- \* Tiled bathroom, Internal Laundry, AC
- \* Onsite concierge, Lift access, Intercom