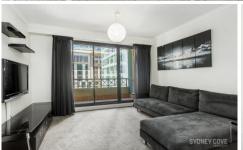

## Key points:

- \* Large open & spacious floor plan
- \* Stone kitchen with gas appliances
- \* Double bedroom with built in robes
- \* Entertainers balcony off lounge room
- \* Tiled bathroom, Internal Laundry, AC
- \* Onsite concierge, Lift access, Intercom