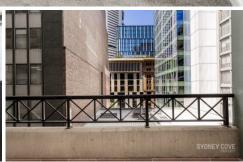

## Key points:

- \* Large open & spacious floor plan
- \* Stone kitchen with gas appliances
- \* Double bedroom with built in robes
- \* Entertainers balcony off lounge room
- \* Tiled bathroom, Internal Laundry, AC
- \* Onsite concierge, Lift access, Intercom