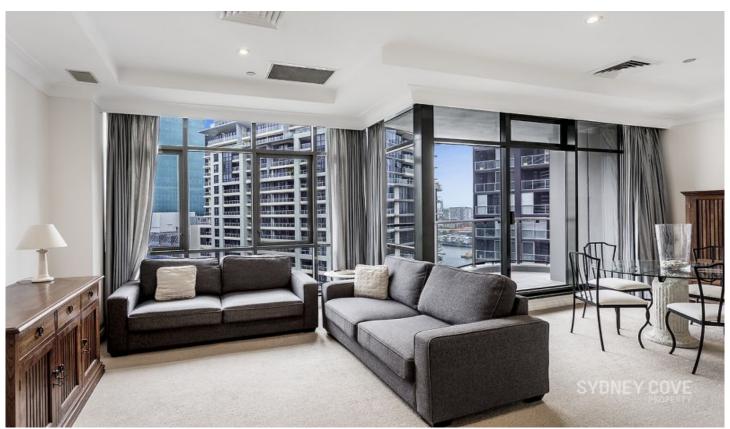

## 168 Kent Street SYDNEY NSW

Enjoy this elegant, furnished apartment in the tightly held 'Observatory Tower' positioned the heart of Kent Street Village. Featuring stunning views of the CBD and Western Harbour this popular apartment is moments to shops, Transport, the CBD as well as the areas fantastic restaurants and lifestyle.

## **Key Points:**

- \* Spacious, open plan living area with views
- \* Gourmet kitchen with quality appliances
- \* Large, bright bedroom, built in wardrobes
- \* Luxury bathroom with bath tub & shower
- \* Generous balcony overlooking the Harbour
- \* Laundry, A/C, lift access, intercom, car space
- \* 24/H concierge, indoor pool, gym & library