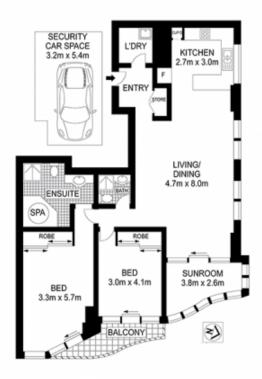

## **Key Points**

- \* Spacious living area and formal dining area
- \* Enclosed sunroom with access to open balcony
- \* Huge gourmet gas kitchen with casual dining
- Two double bedrooms with built in wardrobes
- \* Modern bathrooms, ensuite with large spa bath
- \* Internal laundry, ducted A/C and intercom entry
- \* Concierge, pool, gym, games room & squash court