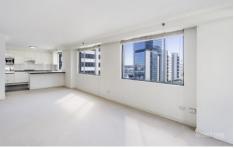

## **Key Points**

- \* Spacious living area and formal dining area
- \* Enclosed sunroom with access to open balcony
- \* Huge gourmet gas kitchen with casual dining
- Two double bedrooms with built in wardrobes
- \* Modern bathrooms, ensuite with large spa bath
- \* Internal laundry, ducted A/C and intercom entry
- \* Concierge, pool, gym, games room & squash court