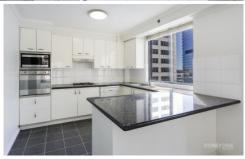

## **Key Points**

- \* Spacious living area and formal dining area
- \* Enclosed sunroom with access to open balcony
- \* Huge gourmet gas kitchen with casual dining
- Two double bedrooms with built in wardrobes
- \* Modern bathrooms, ensuite with large spa bath
- \* Internal laundry, ducted A/C and intercom entry
- \* Concierge, pool, gym, games room & squash court