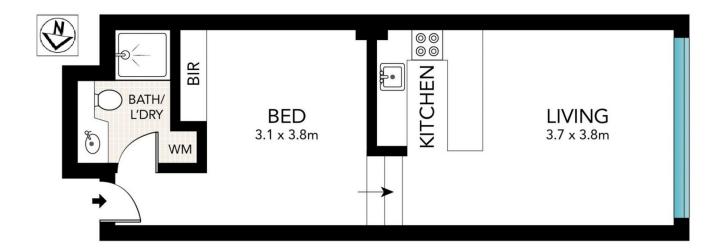

## **Key Points**

- \* Impressive layout, fully furnished apartment
- \* Kitchen with stone & quality appliances
- \* Modern stone bathrooms, built in robe
- \* Air-con, internal laundry, video intercom
- \* Access to hotel amenities incl. concierge
- \* Impressive roof top pool, spa and gym