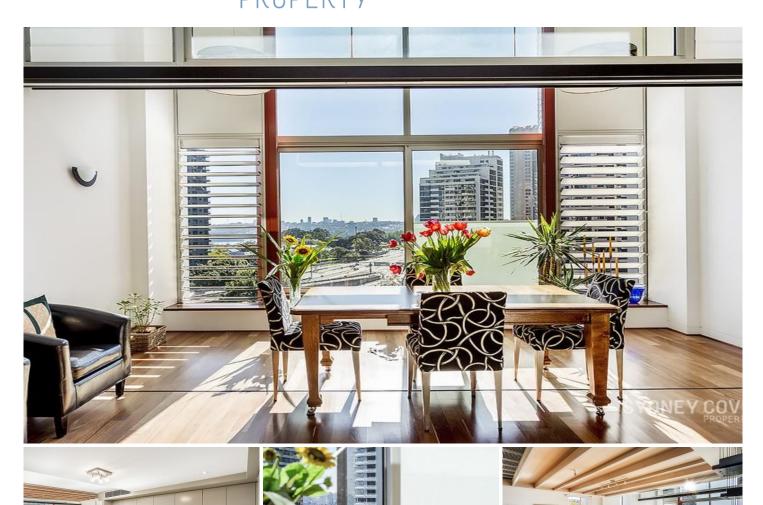

## SYDNEY COVE

Wonderful north facing, two level apartment in the unique Portico building. Created from the old Scotts Church this landmark development offers a combination of historical and modern touches whilst being located in a prime CBD position with shops, cafes, transport, the Rocks and Circular Quay all within a close proximity.

## Features include:

- Spacious, north facing apartment with views
- Double vaulted ceilings & floor to ceiling glass
- Large modern kitchen area with island bench
- Two double bedrooms, loft style apartment
- Chic limestone bathroom, master with ensuite
- Private winter garden, Air-cond & internal laundry
- Polished floor, own storage room & secure access
- 24 hour concierge, lift access, single car space