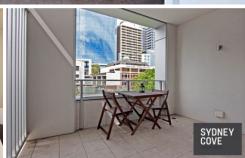

## **Key Points**

- \* Generous sized lounge & dining room
- \* Gourmet kitchen and Gas appliances
- \* Tilde bathroom plus Internal laundry
- \* Stylish furnishing and quality fittings
- \* Ducted A/C, Intercom, Concierge lobby
- \* Heated outdoor pool, Gym and Sauna