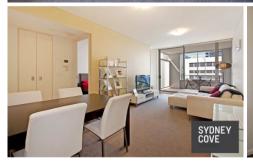

## **Key Points**

- \* Generous sized lounge & dining room
- \* Gourmet kitchen and Gas appliances
- \* Tilde bathroom plus Internal laundry
- \* Stylish furnishing and quality fittings
- \* Ducted A/C, Intercom, Concierge lobby
- \* Heated outdoor pool, Gym and Sauna