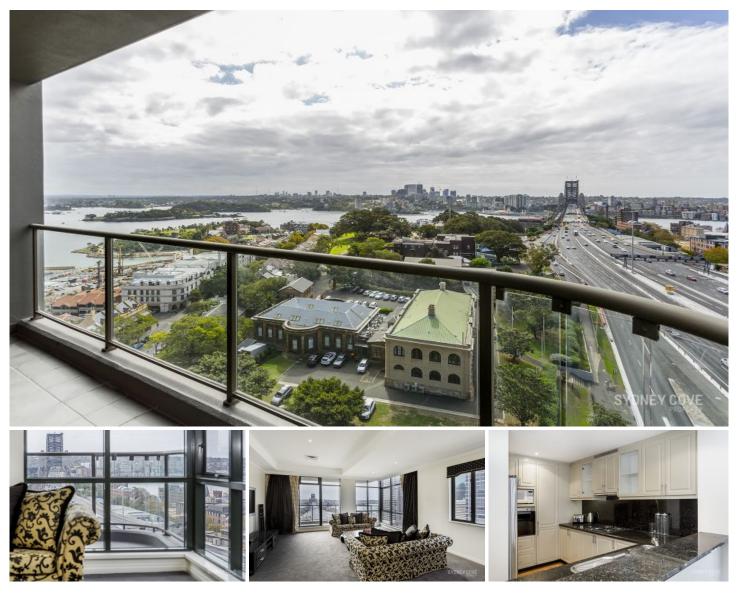

## **168 Kent Street SYDNEY NSW**

Enjoy this vibrant apartment in the tightly held 'Observatory Tower' positioned the heart of Kent Street Village. Enjoying a north facing aspect, this spacious apartment features commanding views of the CBD and Harbour and is moments to shops, transport, the CBD as well as the areas fantastic restaurants and lifestyle.

Key points:

- \* Open plan living area + separate dining
- \* Two bedrooms both with built-ins
- \* Large balcony with amazing views
- \* Gourmet kitchen quality appliances
- \* Luxury bathroom & master ensuite
- \* Internal laundry, ducted air cond
- \* 24hr concierge, pool, spa, library