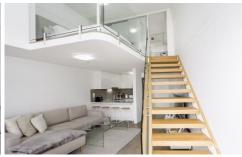

## Key points

- \* Beautifully renovated apartment
- \* Open plan living / dining area
- \* Quality kitchen with stone benches
- \* Double bedroom on mezzanine level
- \* Large bathroom with laundry facilities
- \* One parking, secure building, air cond
- \* Close to transport, CBD & restaurants