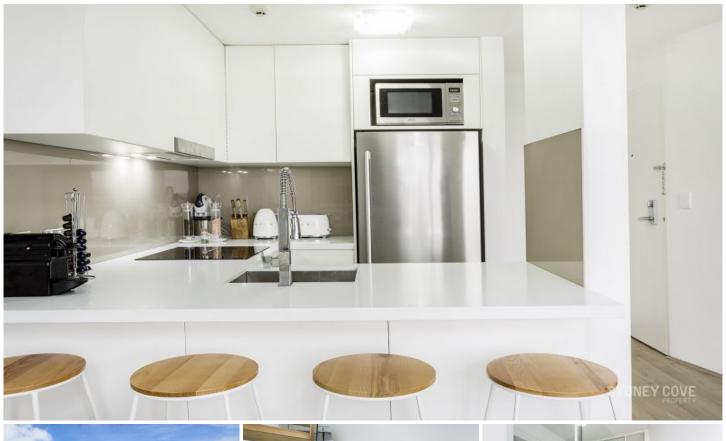

## Key points

- \* Beautifully renovated apartment
- \* Open plan living / dining area
- \* Quality kitchen with stone benches
- \* Double bedroom on mezzanine level
- \* Large bathroom with laundry facilities
- \* One parking, secure building, air cond
- \* Close to transport, CBD & restaurants