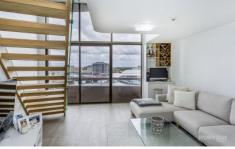

## Key points

- \* Beautifully renovated apartment
- \* Open plan living / dining area
- \* Quality kitchen with stone benches
- \* Double bedroom on mezzanine level
- \* Large bathroom with laundry facilities
- \* One parking, secure building, air cond
- \* Close to transport, CBD & restaurants