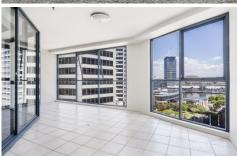

## Features include:

- Fantastic internal space, over 140sqm + balcony
- Spacious living area and formal dining space
- Huge gourmet gas kitchen with casual dining
- Enclosed sunroom with access to open balcony
- Two double bedrooms with built in wardrobes
- Modern bathroom & ensuite, security car space
- Internal laundry, ducted A/C and intercom entry
- Concierge, pool, gym, games room & squash court