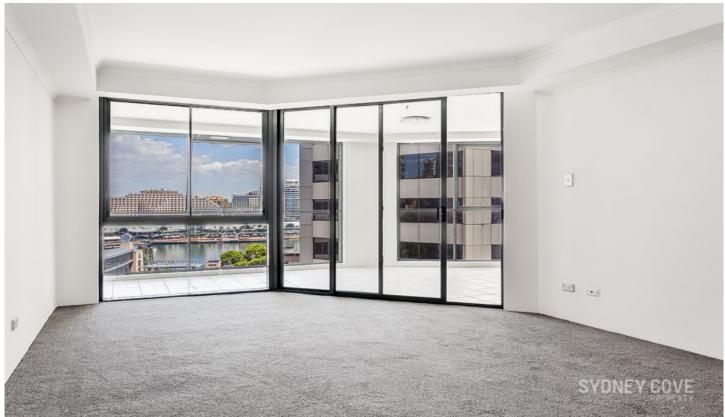

## Features include:

- Fantastic internal space, over 140sqm + balcony
- Spacious living area and formal dining space
- Huge gourmet gas kitchen with casual dining
- Enclosed sunroom with access to open balcony
- Two double bedrooms with built in wardrobes
- Modern bathroom & ensuite, security car space
- Internal laundry, ducted A/C and intercom entry
- Concierge, pool, gym, games room & squash court