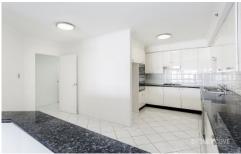

## Features include:

- Fantastic internal space, over 140sqm + balcony
- Spacious living area and formal dining space
- Huge gourmet gas kitchen with casual dining
- Enclosed sunroom with access to open balcony
- Two double bedrooms with built in wardrobes
- Modern bathroom & ensuite, security car space
- Internal laundry, ducted A/C and intercom entry
- Concierge, pool, gym, games room & squash court