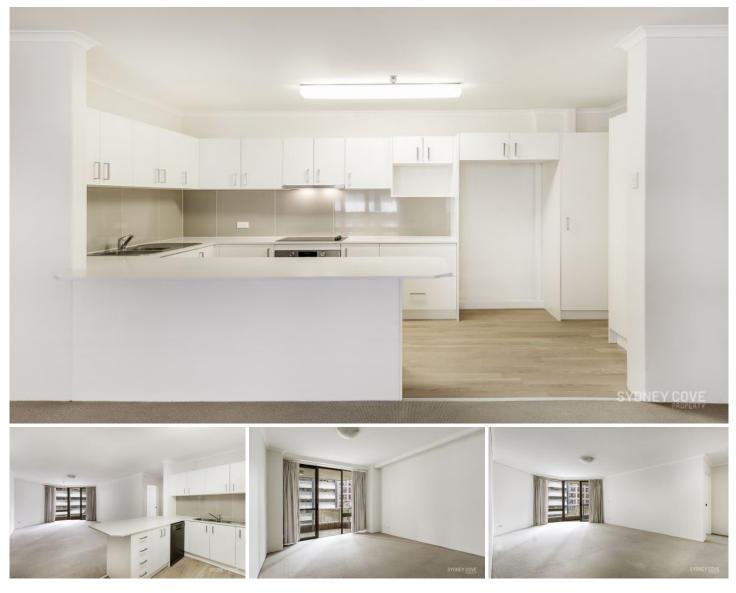

## 25 Market Street SYDNEY NSW

Offered in the tightly held "Berkeley" building on the corner of Market and Clarence Streets, in the heart of the City is this renovated apartment which is very generous in size with a practical floorplan of 73m2 with City views and East aspect.

## Key Points

\* Practical and well-proportioned floorplan with large balcony

\* Modern kitchen with ample cupboard space and breakfast bar

- \* Brand new dishwasher, oven, cooktop and rangehood
- \* Freshly renovated bathroom with internal laundry
- \* Plenty of storage throughout the property, ideal for apartment living
- \* Secure building with on-site Building Manager, security