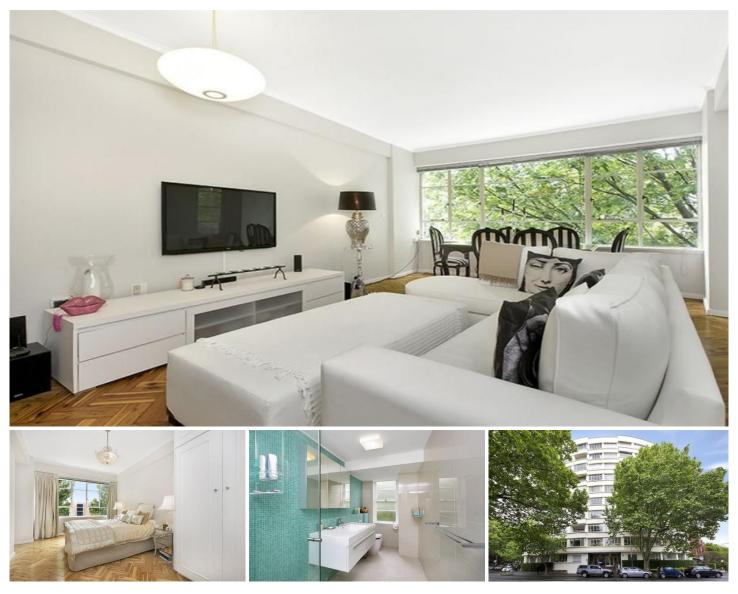

## 17 Wylde Street POTTS POINT NSW

An impressive mix of classical and ultra-modern design, this character apartment is located in a landmark building, rebound for its blending of Art Deco and modernist architecture. Situated in the Trendy hub of Potts Points it enjoys close proximity to the areas famous eateries and boutiques.

Key points:

- \* Art Deco character & parquetry floors
- \* High ceilings, large windows, leafy views
- \* Oversized bedrooms, main with built-ins
- \* Ultra-modern kitchen & bathroom
- \* Laundry, lift access, on site manager